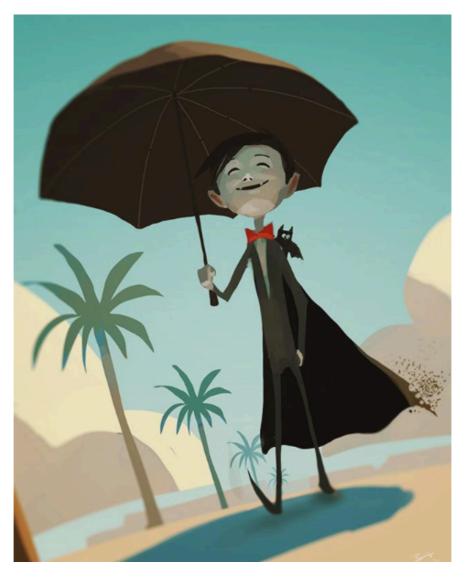

## A FRIENDLY VAMPIRE

Before sharing the picture or the title:

- What do you imagine a vampire to look like? Draw it.
- What do you imagine a friendly vampire to look like? Draw it.
- Compare the two drawings. Can a vampire be friendly?

Share the image and title.

- How do you know that this vampire is friendly?
- Would you be his friend?
- Where is he? Where is he going?
- Why is he holding an umbrella?
- What is happening to his cloak?
- What do you think the bat is thinking/saying?
- What's going to happen next (in 5 minutes, in an hour, later that day, tomorrow...)?

Credit: Goro Fujita <u>http://chapter-56.blogspot.co.uk</u>